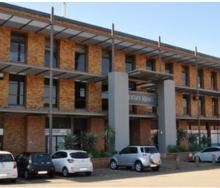

## 2,000m<sup>2</sup> Office To Let in Monument Park

Size2000m²Gross Monthly Rental per m²R200,000Lease Period36 monthsAvailabilityImmediatelyDepositR400,000Annual EscalationSpecify %ZoningCommercialOpen Parking165

## Fountain Square, Monument Park, Pretoria

Affordable offices close to major access routes
Office building features enclosed atrium with entertainment deck
Conference and Training facilities on ground floor
In-house coffee shop
Secure access control
Lift available for disabled clients & staff
On public transport routes
Adjacent to small convenience centre
Located just off R21 freeway, with access to N1 highway, Pretoria CBD