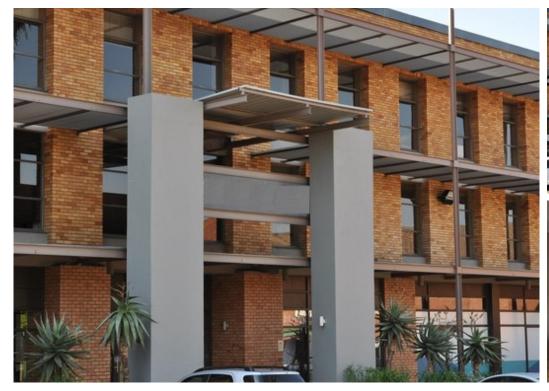

## 2,000m<sup>2</sup> Office To Let in Monument Park

Size2000m²Gross Monthly Rental per m²R200,000Lease Period36 monthsAvailabilityImmediatelyDepositR400,000Annual EscalationSpecify %ZoningCommercialOpen Parking165

## Fountain Square, Monument Park, Pretoria

Affordable offices close to major access routes
Office building features enclosed atrium with entertainment deck
Conference and Training facilities on ground floor
In-house coffee shop
Secure access control
Lift available for disabled clients & staff
On public transport routes
Adjacent to small convenience centre
Located just off R21 freeway, with access to N1 highway, Pretoria CBD