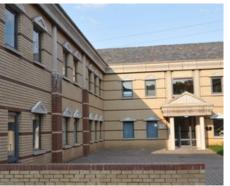

## 345m<sup>2</sup> Office To Let in Menlyn

Size 345m²
Gross Monthly Rental per m² R45,000
Lease Period 24 months
Availability Immediately
Deposit R90,000
Annual Escalation Specify %
Zoning Commercial
Open Parking 550

## Menlyn Square, Menlyn, Pretoria

Secure corporate office park in Menlyn, user-friendly environment. Access control.

Close to Menlyn Mall & Menlyn Retail.

Next door to Menlyn Maine Central Square with banking facilities, signature shops, hotel, gym, pause areas.