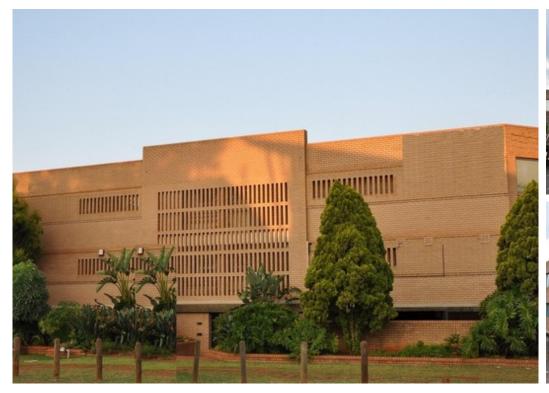

## 2,430m<sup>2</sup> Office To Let in Lynnwood

Size2430m²Gross Monthly Rental per m²R22,000Lease Period36 monthsAvailabilityNegotiableDepositR450,000Annual EscalationSpecify %ZoningCommercial

Open Parking Covered Parking Basement Parking 650

## Xcelpark, Lynnwood, Pretoria

Stand-alone office blocks on prominent corner Open-plan offices, arranged around an atrium Close to Lynnwood off-ramp from N1 freeway, easy access to Pretoria CBD, Pretoria University, CSIR, eastern suburbs On Gautrain bus & public transport routes.