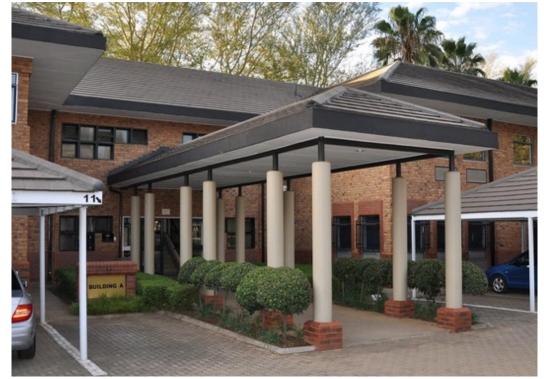

## 300m<sup>2</sup> Office To Let in Lynnwood

Size $300m^2$ Gross Monthly Rental per  $m^2$ R35,000Lease Period36 monthsAvailabilityImmediatelyDepositR70,000Annual EscalationSpecify %ZoningCommercial

Open Parking Covered Parking 575
Basement Parking -

## The Woods, Lynnwood, Pretoria

Office park located on Meiring Naude, parallel to N1 highway Easy access from N1 & N4
Office park environment in quiet setting
Private access control to buildings
Tenant restaurant in office park.