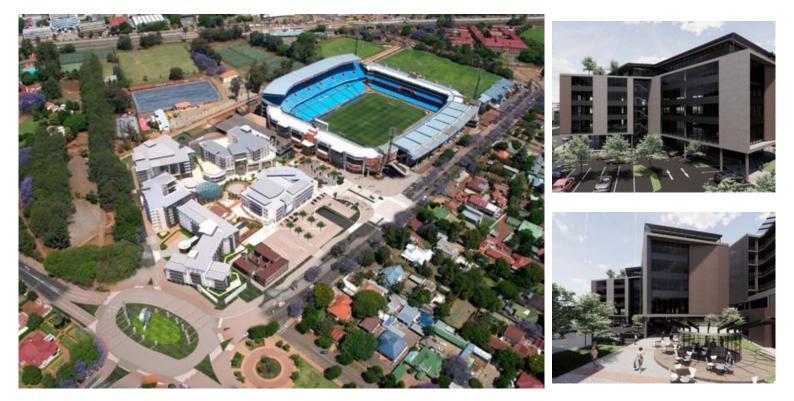

# Loftus Office Park, Hatfield, Pretoria

Mixed use development - a definitive new sporting & cultural hub Comprising of first rate offices, retail component, hotel & gymnasium Excellent corner location on main road, next to Loftus Versfeld Stadium Close to Hatfield business centre, banks, popular schools Accessible to Government departments, Pretoria University, CBD Courts 4 star Green Star...