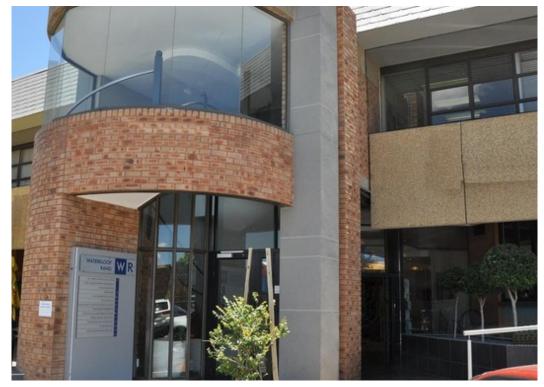

### 90m<sup>2</sup> Office To Let in Erasmusrand

Size90m²Gross Monthly Rental per m²R15,000Lease Period36 monthsAvailabilityImmediatelyDepositR30,000Annual EscalationSpecify %ZoningCommercial

Open Parking Covered Parking 420
Basement Parking 525

## Waterkloofrand Centre, Erasmusrand, Pretoria

Convenient office suites at Rigel off-ramp from N1 highway Sought after location, easy access from Waterkloofs and most suburbs Adjacent to small convenience centre with supermarket and restaurant Centre refurbished Access control.