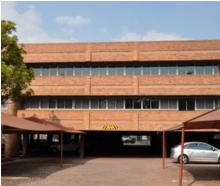

## 2,370m<sup>2</sup> Office To Let in Erasmuskloof

2370m<sup>2</sup> Gross Monthly Rental per m<sup>2</sup> R345,000 Lease Period 3 years **Availability Immediately** R700,000 Deposit **Annual Escalation** Specify % Zoning Commercial **Open Parking** 450 **Covered Parking** 550

## Kasteelpark, Erasmuskloof, Pretoria

Corporate setting in established office park Sought after location, high visibility Easy access from most suburbs, N1 & R21 freeways Access control with guard house Affordable rates On public transport routes On Gautrain bus route Close to shopping centre with various amenities **Extras** 