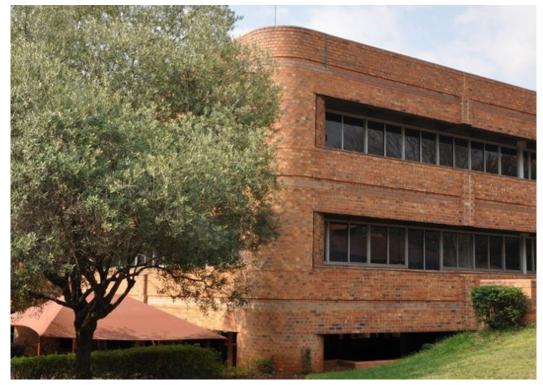

## 2,370m<sup>2</sup> Office To Let in Erasmuskloof

2370m<sup>2</sup> Gross Monthly Rental per m<sup>2</sup> R345,000 Lease Period 3 years **Availability Immediately** R700,000 Deposit **Annual Escalation** Specify % Zoning Commercial **Open Parking** 450 **Covered Parking** 550

## Kasteelpark, Erasmuskloof, Pretoria

Corporate setting in established office park Sought after location, high visibility Easy access from most suburbs, N1 & R21 freeways Access control with guard house Affordable rates On public transport routes On Gautrain bus route Close to shopping centre with various amenities **Extras** 