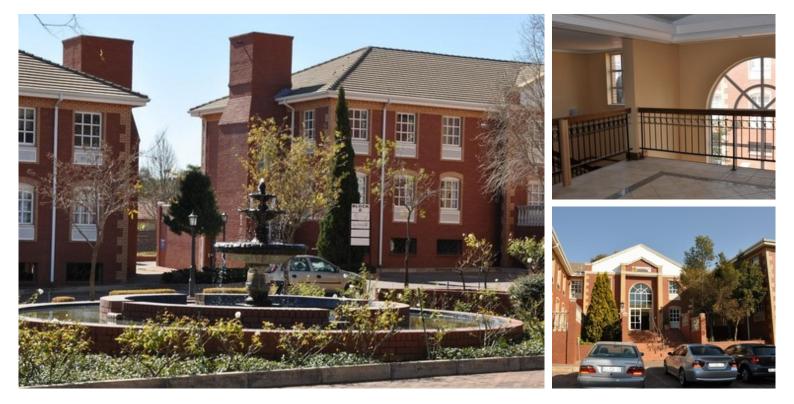

# 690m<sup>2</sup> Office To Let in Erasmuskloof

690m<sup>2</sup>

Size Gross Monthly Rental per m<sup>2</sup> Lease Period Availability Deposit Annual Escalation Zoning Open Parking Open Parking Basement Parking Parking Ratio Air Conditioning Security Power 3 Phase

# Castle Walk, Erasmuskloof, Pretoria

Popular office park at Rigel off-ramp from N1 highway. Sought after location, high visibility. Easy access from most suburbs, N1 & R21 freeways. Easy access to convenience centre with supermarkets and restaurants. Access control with guard house. On public transport and Gautrain bus routes. Various options available.