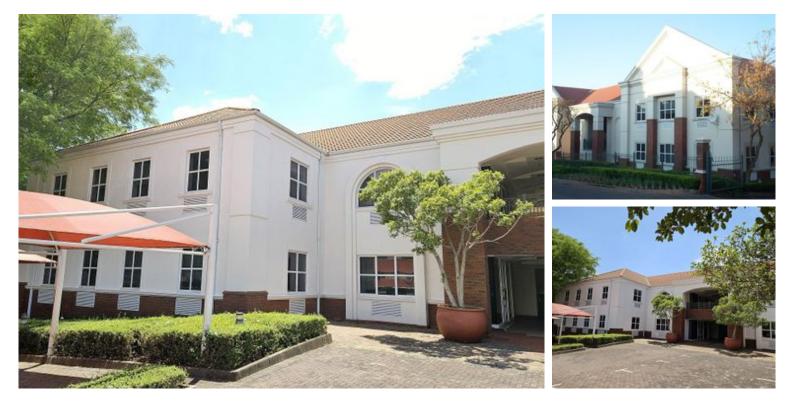

# 450m<sup>2</sup> Office To Let in Brooklyn

Size Gross Monthly Rental per m<sup>2</sup> Lease Period Availability Deposit Annual Escalation Zoning Open Parking Covered Parking Basement Parking Parking Ratio Air Conditioning Security Power 3 Phase 450m<sup>2</sup> R74,000 36 months Immediately R150,000 Specify % Commercial 500 650 700 4 Per 100m<sup>2</sup> Yes Yes No

# Brooklyn Gardens, Brooklyn, Pretoria

Prime location in Brooklyn Business Hub Classic building style with street appeal Ideal for corporate premises and diplomatic missions Secure access control with guard house, controlled access to offices Close to Brooklyn Mall, banking facilities, restaurants, medical care and amenities Entrance in private cul-de-sac street Located on major through... Extras