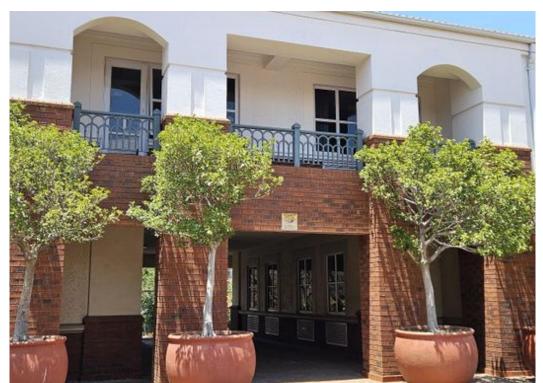

## 380m<sup>2</sup> Office To Let in Brooklyn

380m<sup>2</sup> R62,500 Gross Monthly Rental per m<sup>2</sup> Lease Period 36 months **Availability Immediately** R130,000 Deposit **Annual Escalation** Specify % Commercial Zoning

## Brooklyn Gardens, Brooklyn, Pretoria

Prime location in Brooklyn Business Hub Classic building style with street appeal Ideal for corporate premises and diplomatic missions Secure access control with guard house, controlled access to offices Close to Brooklyn Mall, banking facilities, restaurants, medical care and