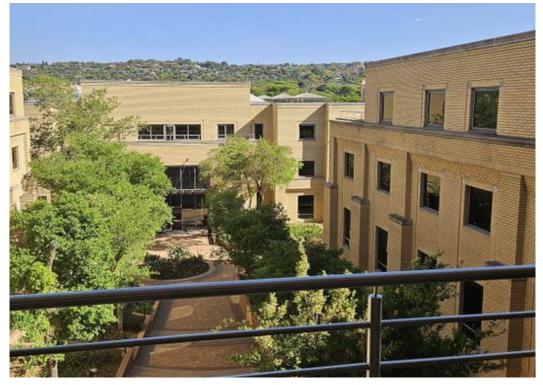

## Lefika House, Brooklyn, Pretoria

Corporate offices comprising of two stand alone buildings, located on a prime corner in the Brooklyn business node

Suitable for different tenants, offering a variety of boardrooms, enclosed offices, open plan working areas

A full floor of office space available, enabling a sizable footprint in Brooklyn Excellent security with access control Ample secure...