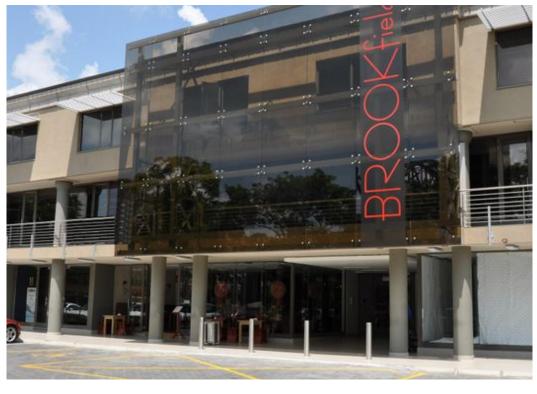

## 173m<sup>2</sup> Office To Let in Brooklyn

Size173m²Gross Monthly Rental per m²R23,500Lease Period36 monthsAvailabilityImmediatelyDepositR50,000Annual EscalationSpecify %ZoningCommercial

Open Parking Covered Parking Basement Parking 650

## Brookfield, Brooklyn, Pretoria

Popular Office Park, refurbished with appealing new look.

North & South blocks with two street fronts.

Close to SARS offices in Brooklyn.

Close to Brooklyn Mall & Brooklyn Design Square.