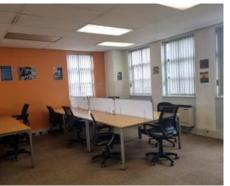

## 542m<sup>2</sup> Office To Let in Brooklyn

542m<sup>2</sup> Gross Monthly Rental per m<sup>2</sup> R82,000 Lease Period 36 months **Availability Immediately** R170,000 Deposit **Annual Escalation** Specify % Commercial Zoning