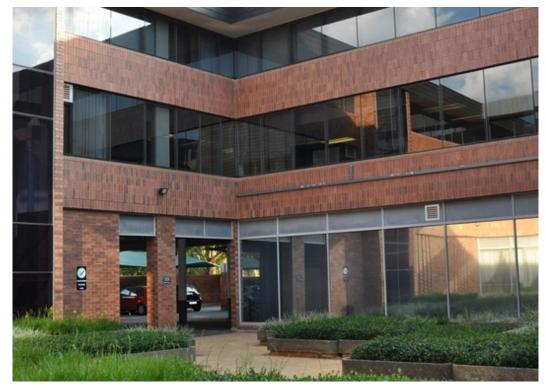

## 465m<sup>2</sup> Office To Let in Brooklyn

Size 465m²
Gross Monthly Rental per m² R67,500
Lease Period 36 months
Availability Immediately
Deposit R140,000
Annual Escalation Specify %
Zoning Commercial
Open Parking 450

## Brooklyn Forum, Brooklyn, Pretoria

Popular office Park in tranquil setting.
Centrally located in Brooklyn Business Hub.
Secure premises with access control.
Close to Brooklyn Mall & Design Square Brooklyn.
Easy access to CBD & highways, public transport, on Gautrain bus route.