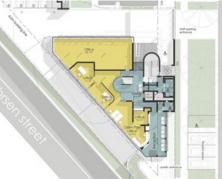

## 835m<sup>2</sup> Office To Let in Brooklyn

Size835m²Gross Monthly Rental per m²R170,000Lease Period60 monthsAvailabilityNegotiableDepositR350,000Annual EscalationSpecify %ZoningCommercial

Open Parking Covered Parking Basement Parking 800