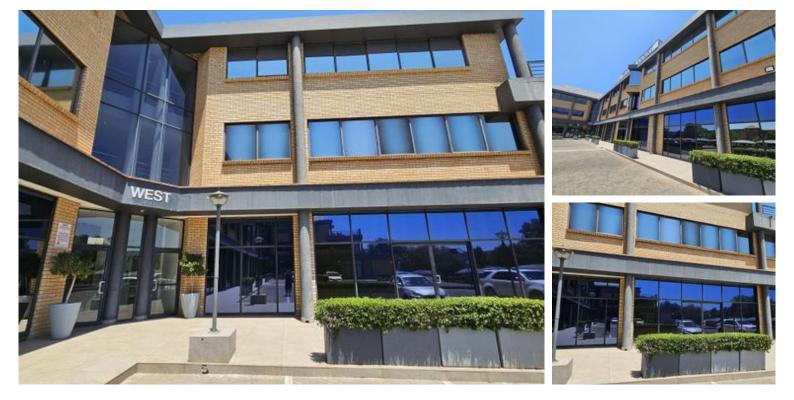

# 430m<sup>2</sup> Office To Let in Brooklyn

Size Gross Monthly Rental per m<sup>2</sup> Lease Period Availability Deposit Annual Escalation Zoning Open Parking Covered Parking Basement Parking Parking Ratio 430m<sup>2</sup> R58,000 36 months Immediately R120,000 Specify % Commercial --500 4 Per 100m<sup>2</sup> Yes Yes No

## Brooklyn Court, Brooklyn, Pretoria

Prime location in Brooklyn business node Well-known office park with access control Home to Diplomatic Missions & national tenants Conveniently close to Brooklyn Mall, banking facilities, restaurants, signature shops Recently refurbished air-conditioning and generator facilities On Gautrain bus route, public transport available