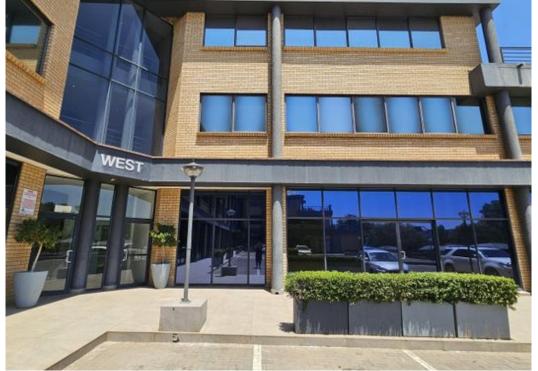

## 215m<sup>2</sup> Office To Let in Brooklyn

Size215m²Gross Monthly Rental per m²R30,000Lease Period24 monthsAvailabilityImmediatelyDepositR60,000Annual EscalationSpecify %ZoningCommercial

Open Parking Covered Parking Basement Parking 500

## Brooklyn Court, Brooklyn, Pretoria

Prime location in Brooklyn business node Well-known office park with access control Conveniently close to Brooklyn Mall, banking facilities, restaurants, signature shops Affordable rental rates Recently refurbished air-conditioning and generator facilities